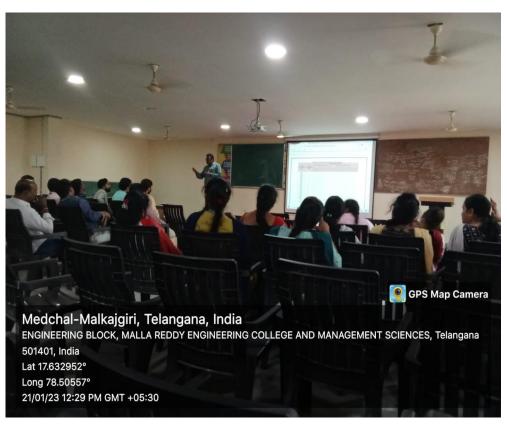

The forum regularly invites experts from academia and industry to share their knowledge and experiences through talks. These talks give students a chance to learn from professionals and stay updated with the latest trends in electronics and communication.

| S. No | Name of Event                 | Date       | Club              |
|-------|-------------------------------|------------|-------------------|
| 1     | Quiz Contest                  | 12-10-2022 | IETE SF and       |
|       |                               |            | Departmental Club |
| 2     | Career Guidance Talk          | 04-06-2022 | IETE SF and       |
|       |                               |            | Departmental Club |
| 3     | Programming Event (VHDL)      | 08-06-2023 | IETE SF and       |
|       |                               |            | Departmental Club |
| 4     | Technical PPT Presentation    | 22-01-2023 | IETE SF and       |
|       |                               |            | Departmental Club |
| 5     | Expert Talk on Trends in      | 21-01-23   | IETE SF and       |
|       | Electric and Autonomous       |            | Departmental Club |
|       | Vehicles                      |            |                   |
| 6     | Expert Talk on Research Paper | 14-06-23   | IETE SF           |
|       | Writing                       |            |                   |

**Career Guidance Talk under IETE SF** 

**Programming Event under IETE SF** 

Fig no:4.6.1.5Expert Talk on Trends in Electric and Autonomous Vehicles under IETE SF