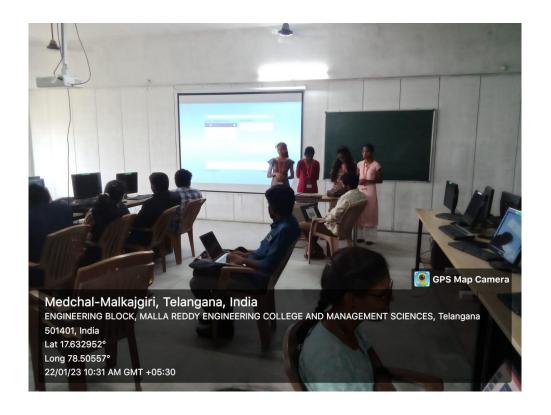

Presentation competitions provide a platform for students to enhance their communication and presentation skills. These competitions help students effectively convey their ideas and research findings to a wider audience, building confidence and essential career skills.

| S. No | Name of Event                 | Date       | Club              |
|-------|-------------------------------|------------|-------------------|
| 1     | Quiz Contest                  | 12-10-2022 | IETE SF and       |
|       |                               |            | Departmental Club |
| 2     | Career Guidance Talk          | 04-06-2022 | IETE SF and       |
|       |                               |            | Departmental Club |
| 3     | Programming Event (VHDL)      | 08-06-2023 | IETE SF and       |
|       |                               |            | Departmental Club |
| 4     | Technical PPT Presentation    | 22-01-2023 | IETE SF and       |
|       |                               |            | Departmental Club |
| 5     | Expert Talk on Trends in      | 21-01-23   | IETE SF and       |
|       | Electric and Autonomous       |            | Departmental Club |
|       | Vehicles                      |            |                   |
| 6     | Expert Talk on Research Paper | 14-06-23   | IETE SF           |
|       | Writing                       |            |                   |

**Career Guidance Talk under IETE SF** 

**Programming Event under IETE SF** 

Fig no:4.6.1.5Expert Talk on Trends in Electric and Autonomous Vehicles under IETE SF